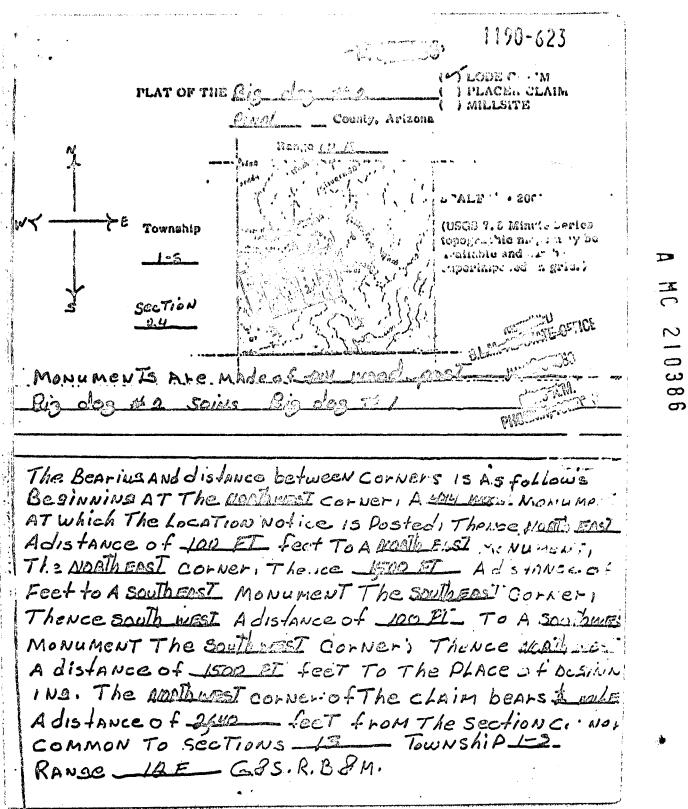

| 8 8 0 1  |
|   | This claim is situated and located in the                                                                                                                                                          | 8 8 0 1  |
|   | This close is situated and located in the                                                                                                                                                          | 8 8 0 1  |
|   | This close is situated and located in the                                                                                                                                                          | 8 8 0 1  |



38601S - 2N 1

## 2 2 NOV 1983



It is Certified that this is a complete and accurate print made from a microfilm copy of the official records of the Pinal County Recorder in Docket/190Page 622

William S. Truman, Pinal County Recorder By Daw masta Deputy

|                                                                | I APY THAY THE MITH<br>• STATE OF ARECORD                                                                       |                                         |                       | L STAL.     |                       |
|----------------------------------------------------------------|-----------------------------------------------------------------------------------------------------------------|-----------------------------------------|-----------------------|---------